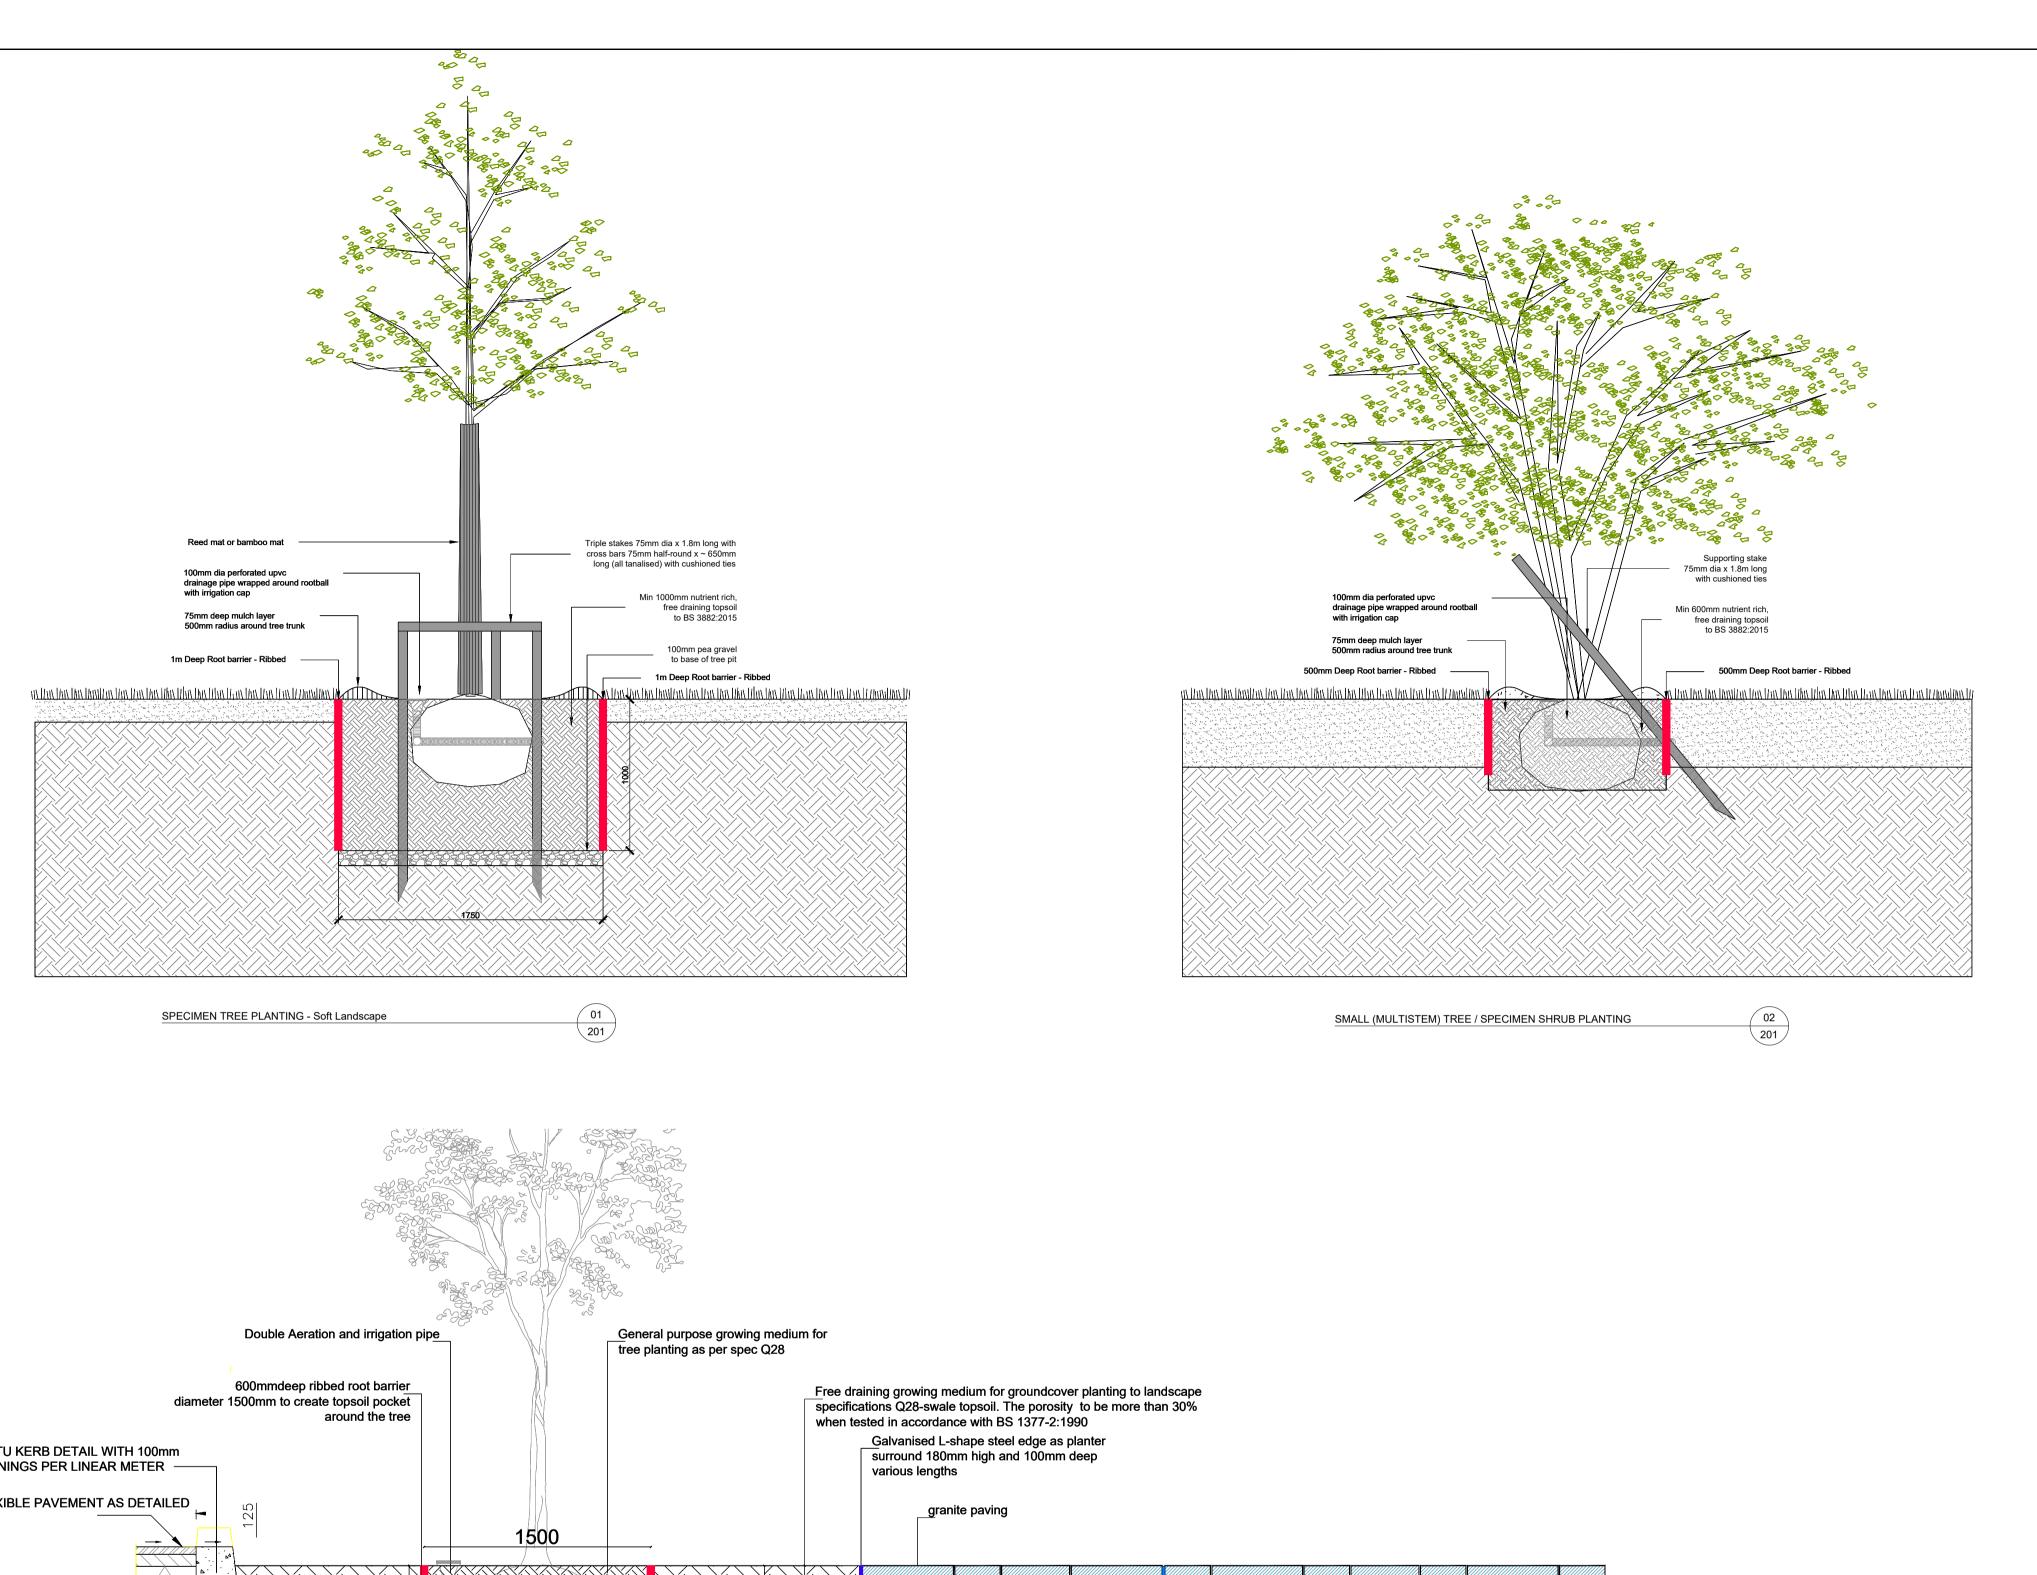

## Mitchell + Associates

PROJECT TITLE:

LEGEND:

Cherry Orchard Point

LDA

DRAWING NAME:

Typical planting details

DRAWING NUMBER: